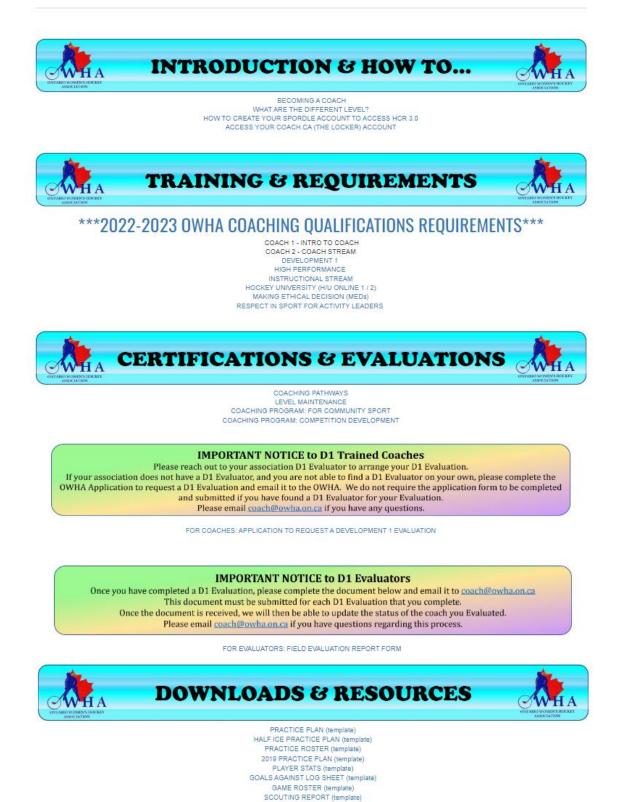

## **Coaches Courses**

Website - https://www.owha.on.ca/content/coaches

Must Have Courses:

All Coaches, Managers and Trainers Need these 2 course:
Respect in Sport for Activity Leaders Course

Respect In sport – for activity leaders:

https://owha.respectgroupinc.com/koala\_final/

Depending on division age group and category of play will determine the type of coach certification that they need. Please reach out to either the Director of Fundamentals – U9 or Director of U11-U15 for what qualifications are required to coach your team

## COACHES

All qualifications listed are the MINIMUM REQUIREMENT.

## **COACHING QUALIFICATION LEGEND:**

- Coaches of FUNdamentals, U7, U8 and U9 divisions must hold Coach 1-Intro to Coach qualification No other qualifications are accepted.
- Coach 2-Coach Level or higher: Coach 2-Coach Level or; Development 1 'Trained' or 'Certified'; High Performance 1 & 2 'Trained' or 'Certified.'
- Development 1 'Trained' or higher: Development 1 'Trained' or 'Certified' or High Performance 1 & 2 'Trained' or 'Certified.'
- Development 1 'Certified' or higher: Development 1 'Certified' or High Performance 1 & 2 'Trained' or 'Certified.'
- 5. High Performance 1 'Certified' or higher: High Performance 1 & 2 'Certified.'